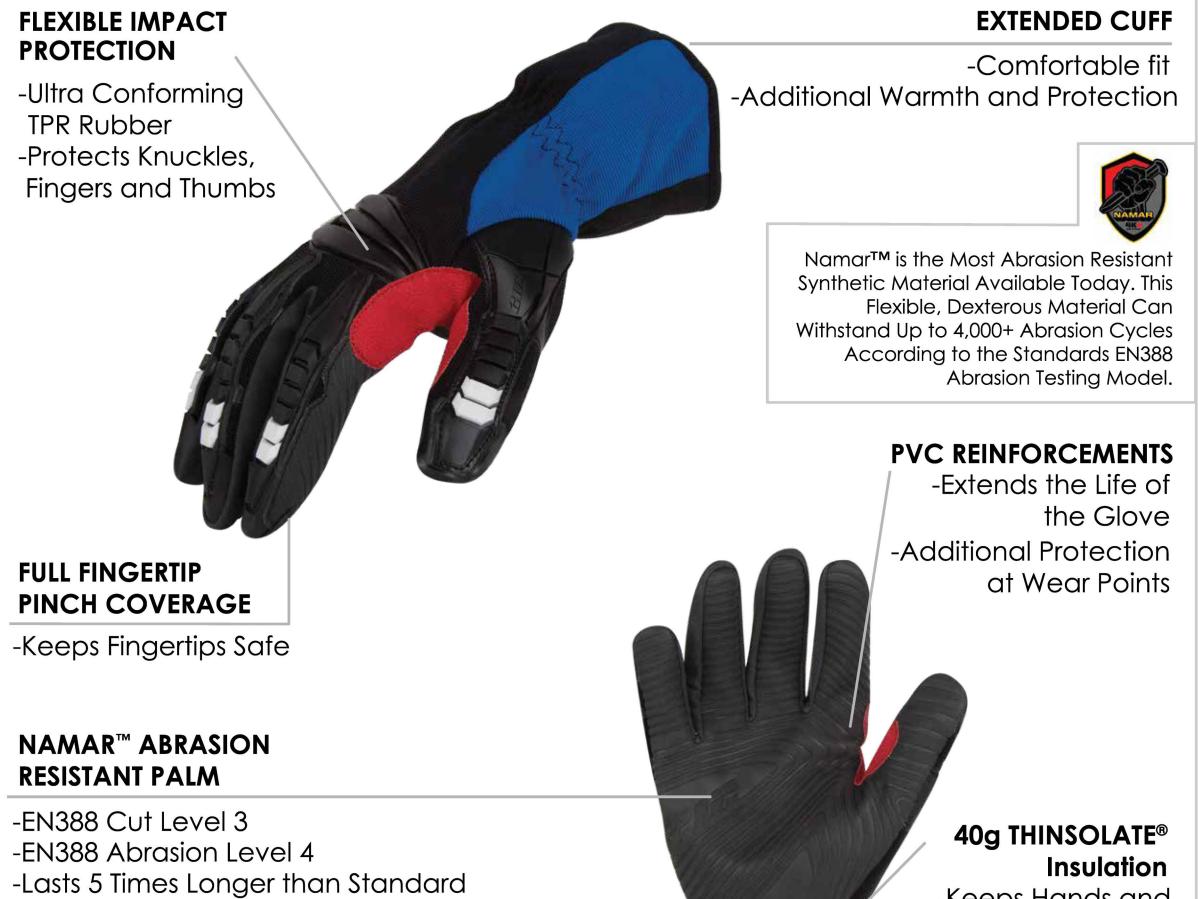

## 212 IMPACT WINTER CUT 3

Work doesn't stop in the winter. Neither should you. The IMPACT WINTER CUT 3 RESISTANT GLOVE offers high quality protection in extreme temperatures. This flexible, formfitting glove is made for fighting the cold on serious jobs.

-Keeps Hands and Forearms Warm

-ANSI Cut Level 3

Synthetic Materials

- Four way stretch material
- PVC reinforcements
- 3mil TPR impact protection
- Namar<sup>™</sup> palm material
- Level 3 cut resistance
- 40g Thinsolate<sup>®</sup> Insulation