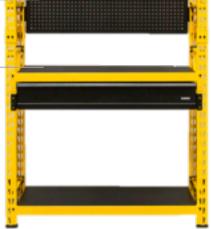

#### **FLUSH MOUNT BEAMS**

Items stored on the top shelf won't get blocked

WINDS THE RESERVE

#### **WALL MOUNTS**

Set of (2) to safely attach rack to wall

STEEL PEG BOARD 44.125" x 17.875"

#### **WORKBENCH**

Durable wood work surface and 100 lb. capacity drawer

**DUPLEX CONFIGURATION** 

**TOOL HANGERS (TBD)** 

## SPECIFICATIONS (CENTURY GOTHIC 10PT BOLD)

- (4) Shelves (2) Wood Decks, (2) Wire Decks
- Shelf Capacity: 1500 lbs.
- Size: 94.17"H x 49.61"W x 17.99"D
- Weight: 165.35 lbs.