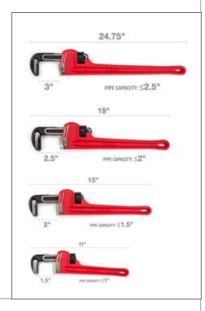

# ACCURATE PIPE SIZE CALLOUTS

For fast setting and nominal pipe size identification

#### **SPECIFICATIONS**

| LENGTH | PIPE     | PRODUCT | UPC          |
|--------|----------|---------|--------------|
|        | CAPACITY | #       | 010          |
| 10"    | 1.5"     | 60883   | 099198608839 |
| 14"    | 2"       | 60882   | 099198608822 |
| 18"    | 2.5"     | 60881   | 099198608815 |
| 24"    | 3"       | 60880   | 099198608808 |
|        |          |         |              |