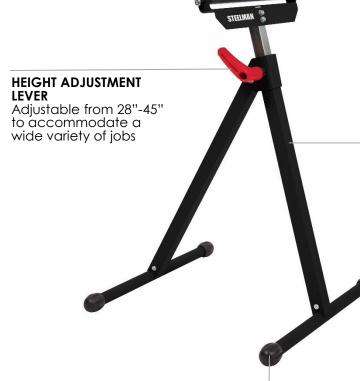

### **NON SLIP CAPPED FEET**

Capped feet provide traction on slick surfaces and prevent marring delicate hardwood

**FOLDS FOR STORAGE** 