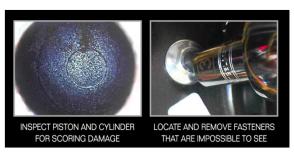

## **SVS-1021 - WI-FI VIDEO SCOPE**

IMAGE GALLERY
SAVE AND EMAIL PICTURES
AND VIDEO STRAIGHT FROM
YOUR DEVICE!

**STEELMAN® PRO WI-FI VIDEO SCOPE** uses your Smart Device (Phone, Tablet, PC) in conjunction with the free App to inspect hard to reach places