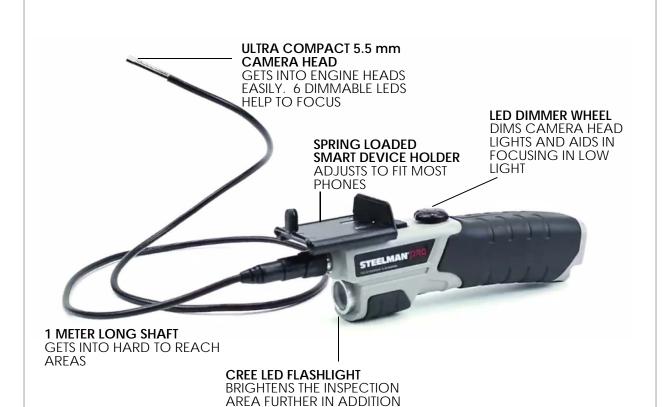

TO DIMMABLE LEDS

|   | S |   | ) | Ε | С | I | F | 1 | C | ) | Δ | ١. | T | I | O | ١ | V | IS | , |  |
|---|---|---|---|---|---|---|---|---|---|---|---|----|---|---|---|---|---|----|---|--|
| - | _ | - | _ |   |   | - | _ | _ |   | - | - | _  | _ | - |   | - | _ |    |   |  |

WIDTH: 7 INCHES HEIGHT: 2 INCHES DEPTH: 7 INCHES

CAMERA HEAD: 5.5 mm CAMERA LENGTH: 1 M

DEFINITION: 480P High Definition

**IP67 CERTIFIED CAMERA HEAD RESISTS DIRT** 

AND LIQUIDS

INCLUDED: NEOPRENE CARRYING CASE

## **MATERIALS**

FINISH/ COLOR: Black TPR grip, gray housing CONSTRUCTION: TPR and Injection Molded

outer layer

PRODUCT #: 78823