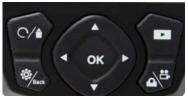

#### CONTROLS

Brightness Control , Video/ Picture capture, Image Rotation, 5X Zoom