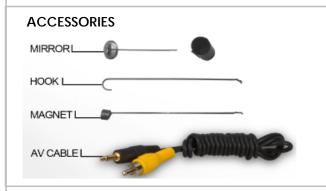

### **SPECIFICATIONS**

Screen Size: 3.5"

Camera Size Dia. 8.5mm

Recording: Yes

Accessories: Hook, Magnet, Mirror, AV Cable Other Functions: AV Out, Image rotation, 5X zoom,

Recording Function

Packaging: BMC with Color Box