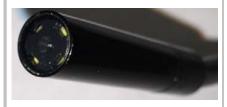

## 8.5 mm CAMERA HEAD GETS INTO ENGINE HEADS EASILY. 4 DIMMABLE LEDS

# Camera 8.5mm camera head with 4 DIMABLE LED