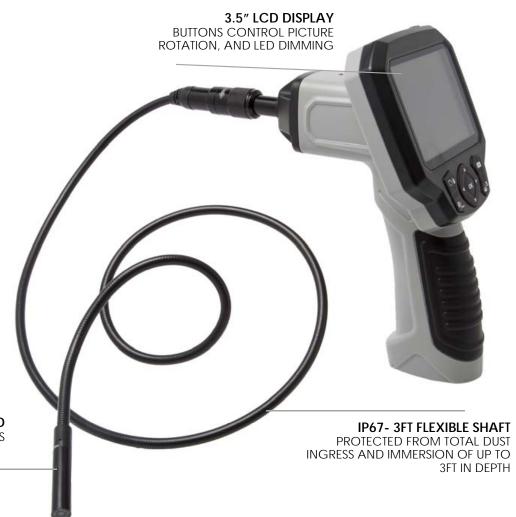

## 8.5 mm CAMERA HEAD GETS INTO ENGINE HEADS EASILY. 4 DIMMABLE LEDS

#### CONTROLS

Brightness Control , Video/ Picture capture, Image Rotation, 5X Zoom

### **SPECIFICATIONS**

Screen Size: 3.5"

Camera Size Dia. 8.5mm

Recording: Yes

Accessories: Hook, Magnet, Mirror, AV Cable Other Functions: AV Out, Image rotation, 5X zoom,

Recording Function

Packaging: BMC with Color Box