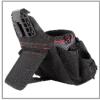

# **ELECTRICIAN POUCH**



#### EVERY PROLOCK<sup>TM</sup> BAG AND POUCH FEATURES:

1200 DENIER POLYESTER INSIDE AND OUT. NICKEL PLATED HARDWARE.

**DOUBLE RIVET** CONSTRUCTION. **ALL STEEL** PROLOCK CLIP. **DOUBLE STITCHED** BINDING EDGE.





**SHOULDER STRAP** INCLUDED



**D-RINGS** FOR ACCESSORY

SHOULDER STRAP (INCLUDED)

WRENCH SPRING CLIP SECURES ADJUSTABLE

**WRFNCH** 

TAPE MEASURE CLIP

## KICKSTAND WITH STABILIZER FEET







**PROVIDES INCREASED** PROTECTION, WATER RESISTANT

> **ELECTRICIAN'S TAPE CHAIN**



## **SPECIFICATIONS**

**ADJUSTABLE LOOP** 

OF ANY SIZE

**IDEAL FOR FLASHLIGHTS** 

INDIVIDUAL (QTY. 1) INNER CARTON (QTY. 3) MASTER CARTON (QTY. 9)

DIMENSIONS: 13"(h) x 11"(w) x 4.75"(d)

### **MATERIAL**

PRIMARY: 1200D POLYESTER - INSIDE AND OUT

SECONDARY: PVC

PROLOCK CLIP: STEEL, ABS

HARDWARE: NICKEL PLATED STEEL

PRODUCT NO. 92686 UPC NO. 099198926865