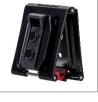

## KICKSTAND WITH STABILIZER FEET

**PROVIDES INCREASED** PROTECTION, WATER RESISTANT

> **ELECTRICIAN'S TAPE CHAIN**