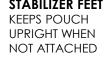

## KICKSTAND WITH STABILIZER FEET

**PROVIDES INCREASED** PROTECTION, WATER RESISTANT

> **ELECTRICIAN'S TAPE CHAIN**