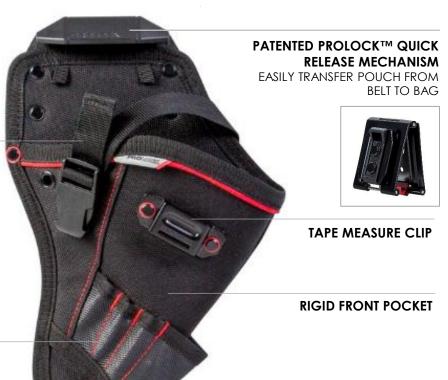

## DRILL HOLSTER POUCH

## **EVERY PROLOCK<sup>TM</sup> BAG AND POUCH FEATURES:**

1200 DENIER POLYESTER INSIDE AND OUT. NICKEL PLATED HARDWARE.

DOUBLE RIVET CONSTRUCTION. ALL STEEL PROLOCK CLIP. DOUBLE STITCHED BINDING EDGE.

## ADJUSTABLE STRAP & BUCKLE EITS AAOST DODLII AD DDA

FITS MOST POPULAR BRAND DRILL/IMPACTS DRIVERS

## REINFORCED PVC DRILL BIT HOLDERS

PROVIDES INCREASED PROTECTION, WATER RESISTANT

| SPECIFICATIONS                                                                                            | MATERIAL                                                                                                |
|-----------------------------------------------------------------------------------------------------------|---------------------------------------------------------------------------------------------------------|
| INDIVIDUAL (QTY. 1) INNER CARTON (QTY. 3) MASTER CARTON (QTY. 18) DIMENSIONS: 12"(h) x 5.5"(w) x 1.38"(d) | PRIMARY: 1200D POLYESTER<br>SECONDARY: PVC<br>PROLOCK CLIP: STEEL, ABS<br>HARDWARE: NICKEL COATED STEEL |
|                                                                                                           | PRODUCT NO. 93215<br>UPC NO. 099198932156                                                               |