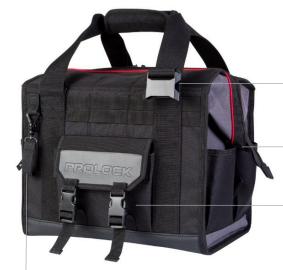

## PROLOCK™ CLIP

ALLOWS ATTACHMENT OF TOOL POUCHES & BAGS (CLIP INCLUDED)

#### ZIPPERED AND LOCKABLE BAG

PROVIDES SECURITY OF TOOLS

#### **BUCKLE SEALED FRONT POCKET**

PROVIDES ADDITIONAL POCKET PROTECTION

# **COLLAPSABLE SIDE PANELS**

ALLOWS BAG TO FOLD FLAT

16 TOOL LOOPS
7 INTERIOR POCKETS
8 EXTERIOR POCKETS
2 INTERIOR METAL MESH POCKETS