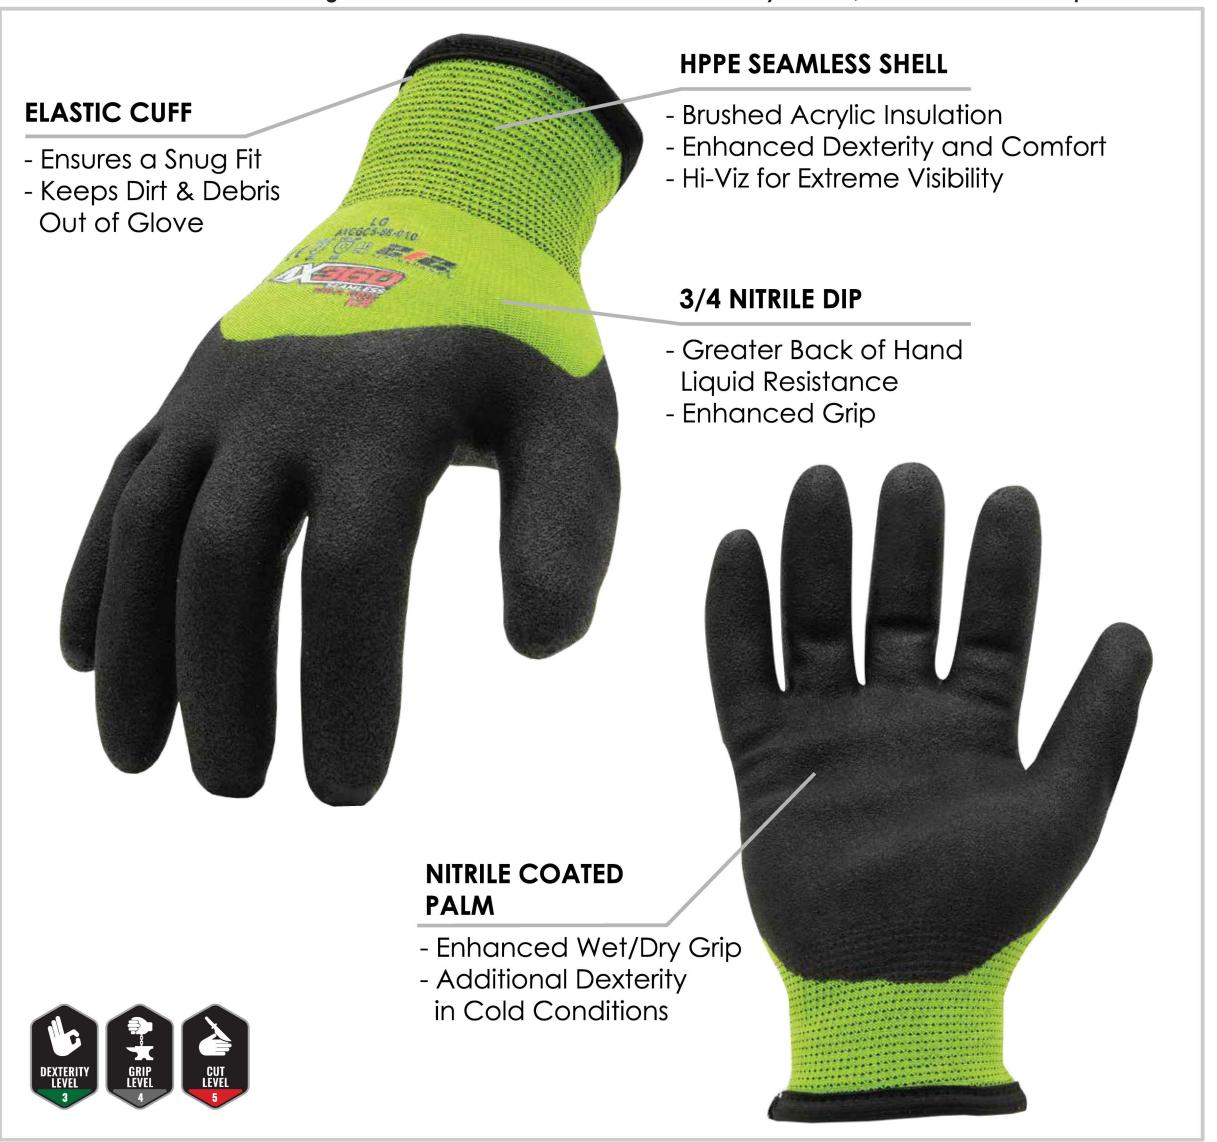

## 212 AX360 COLD GRIP C5

Wet, cold and windy. Winter is officially here! This season, treat your hands to a little world class protection and warmth. The AX360 Cold Grip C5's ¾ nitrile dip keeps water and snow away from your hand, the brushed acrylic liner provides thick insulation to keep you warm and the knitted HPPE chassis fights off cuts and lacerations. Don't let winter slow you down, with the AX360 Cold Grip C5.