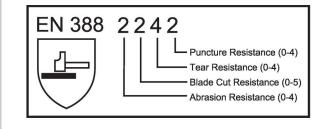

## 212 AX360 CRINKLE GRIP



The AX360 Crinkle Grip is the ultimate in extreme grip technology. <sup>3</sup>/<sub>4</sub> coated with heavy duty industrial grade latex, these gloves are built to increase grip strength and reduce hand fatigue on the job. The 360° pre-curved, seamless design is built for enhanced comfort and flexibility while the 10g shell ensures breathability and durability.









## PART #

## PRODUCT

## MATERIAL

AXCRG-05-008 (BLK/BLU,SM) AXCRG-05-009 (BLK/BLU,MD) AXCRG-05-010 (BLK/BLU,LG) AXCRG-05-011 (BLK/BLU,XL) AXCRG-05-012 (BLK/BLU,XXL)

INNER PACK SIZE: 9"x6.5"x4" INNER PACK WEIGHT: 3 LBS UOM: DZ

- 3/4 Crinkle latex grip
- 360° seamless design
- Elastic cuff
- Colored hem