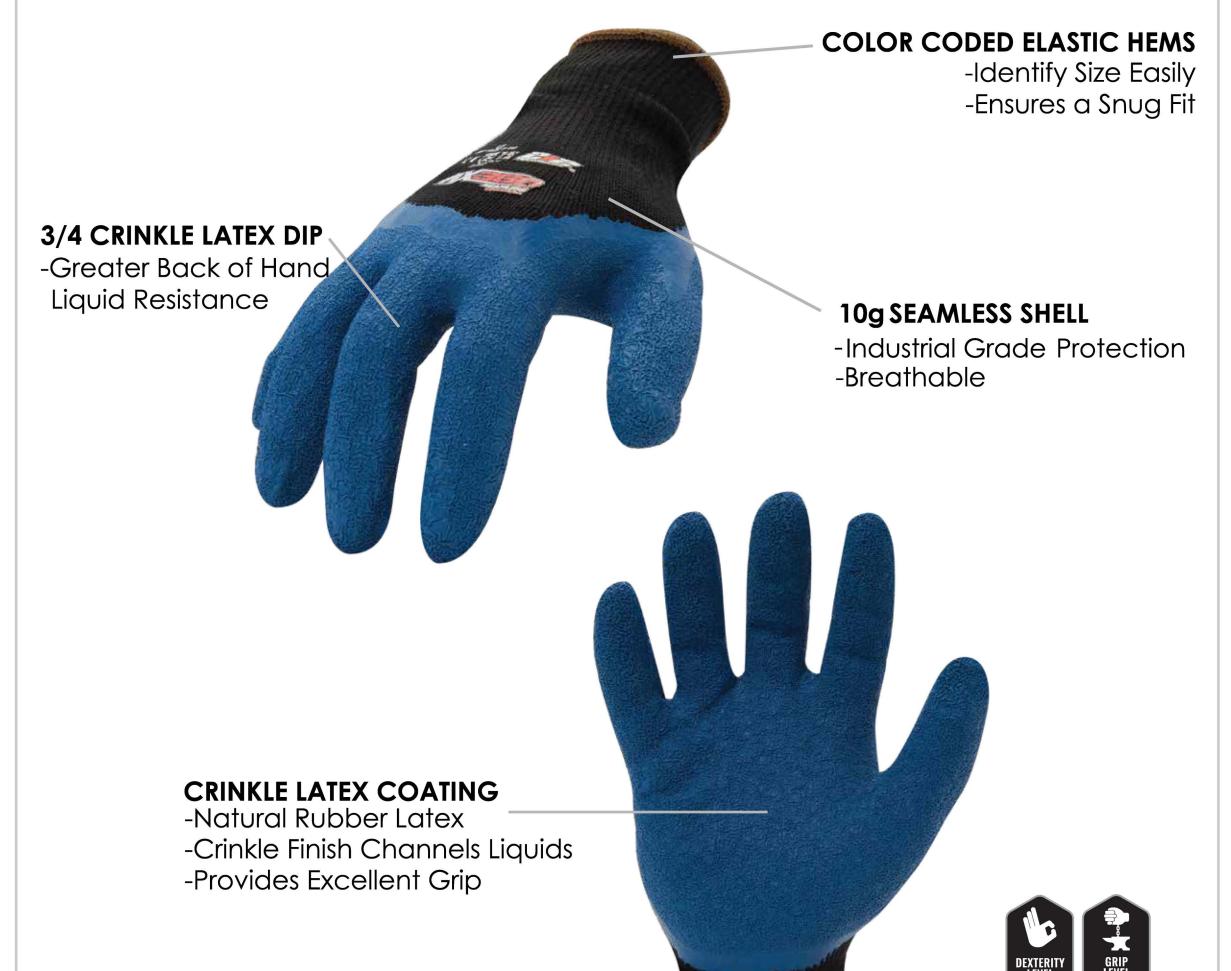

## 212 AX360 CRINKLE GRIP

The AX360 Crinkle Grip is the ultimate in extreme grip technology. <sup>3</sup>/<sub>4</sub> coated with heavy duty industrial grade latex, these gloves are built to increase grip strength and reduce hand fatigue on the job. The 360° pre-curved, seamless design is built for enhanced comfort and flexibility while the 10g shell ensures breathability and durability.

- 3/4 Crinkle latex grip
- 360° seamless design
- Elastic cuff
- Colored hem