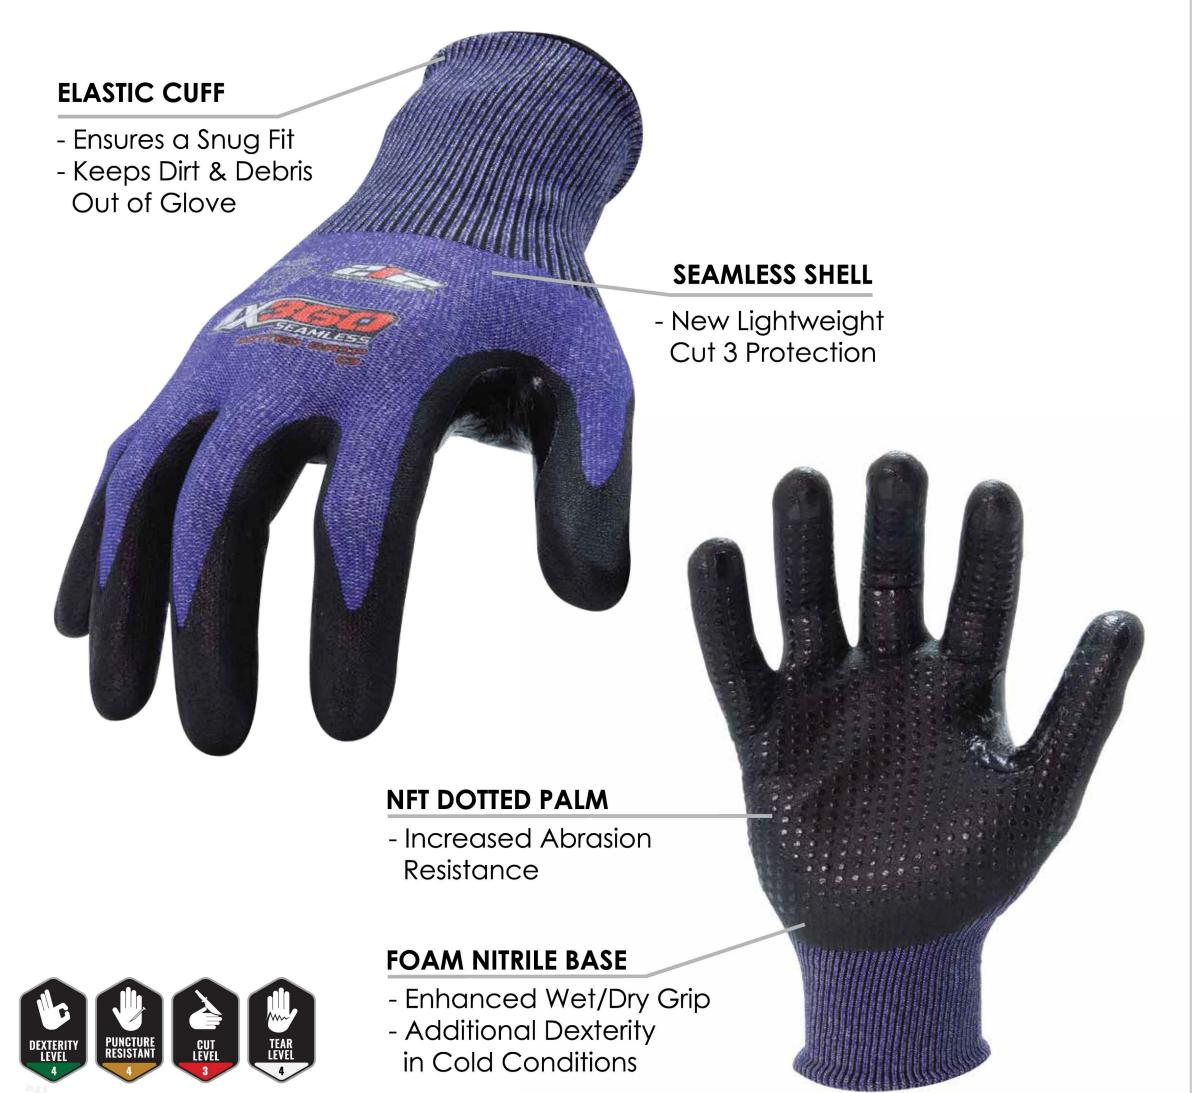

# 212 AX360 DOTTED GRIP C3

Faster, lighter, more grip and cut level 3 protection are just some of the advantages of our new AX360 Dotted Grip Cut 3. Our new temperature controlled HPPE chassis combines lightweight durability with sturdy cut resistance, top that with NFT abrasion resistant dots for grip and you have the best lightweight, cut solution on the market. Work harder, work longer with the AX360 Dotted Grip Cut 3.

- Lightweight Cut 3 Shell
- 360° Seamless Design
- Elastic Cuff
- Foam Nitrile Base