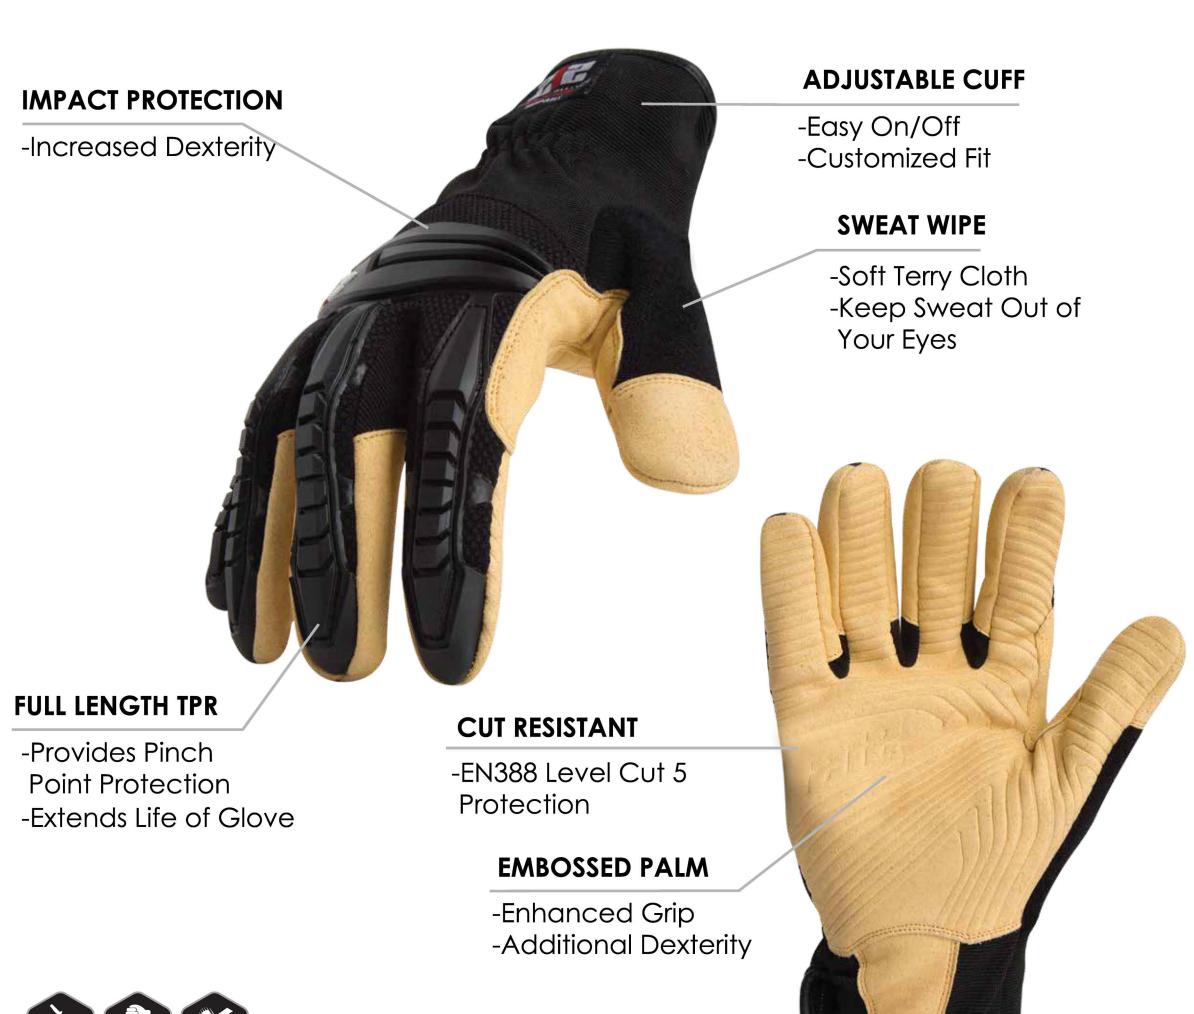

## 212 IMPACT SPEEDCUFF C5

The 212 IMPACT SPEEDCUFF C5 offers heavy duty protection with a classic look, fit and feel. Made with an abrasion resistant synthetic leather palm, this glove outlast any standard leather driver and gives the added benefit of cut resistant protection.

PK QTY: 6PK/72CTN

**UOM: PR** 

- Synthetic Palm
- Cut 5 Liner
- TPR Impact Protection
- Breathable Back Of Hand