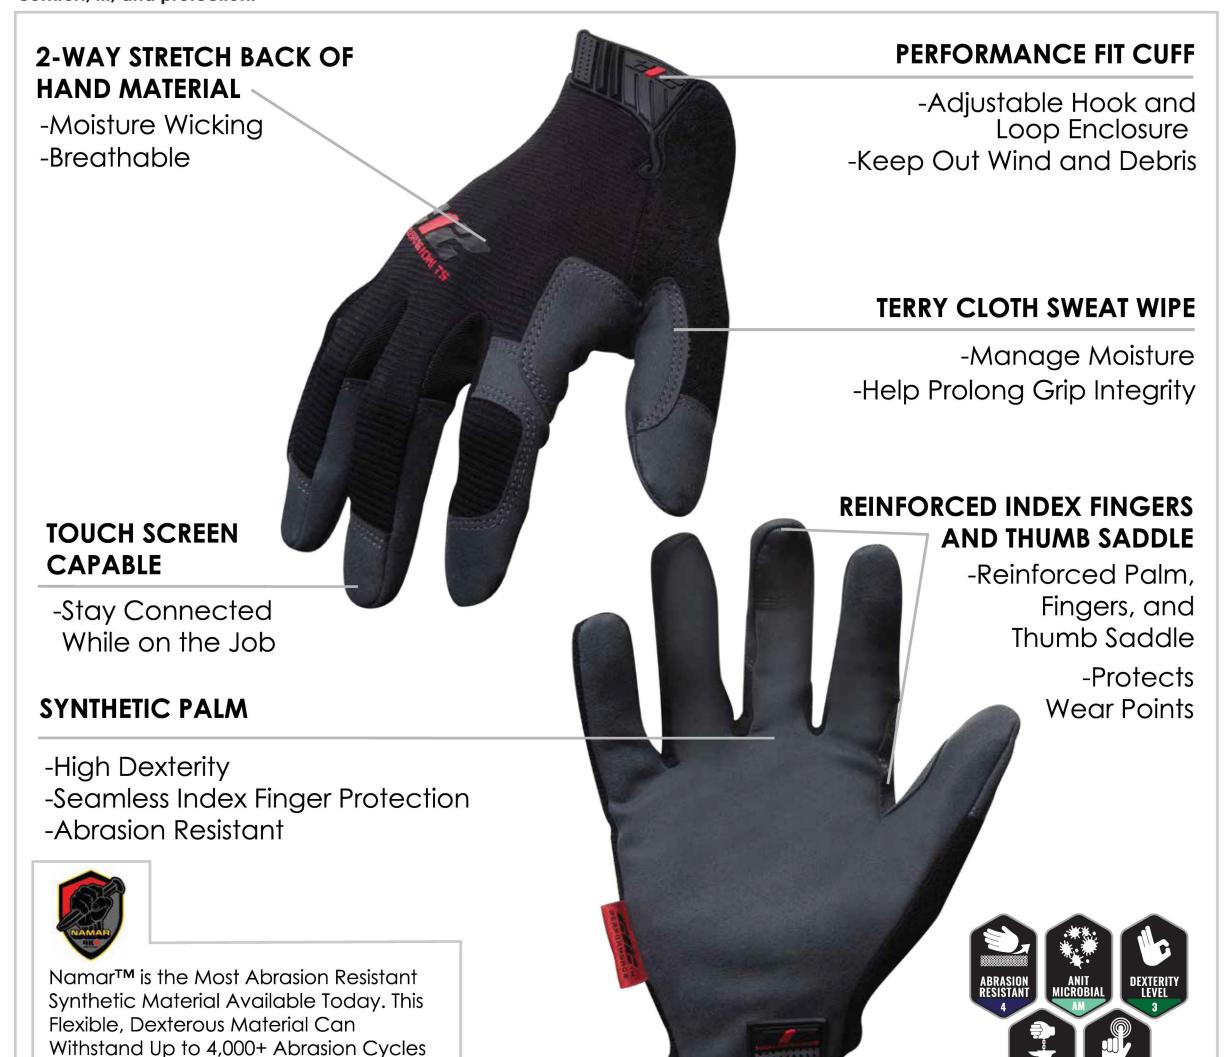

## 212 HIGH ABRASION TOUCH

Nothing gets through this glove. The 212 HIGH ABRASION TOUCH is the epitome of tough. Made with and ultra abrasion-resistant Namar™ palm, this glove is 5x more durable than a standard mechanic glove. The 212 HIGH ABRASION TOUCH is the perfect combination of comfort, fit, and protection.

INNER PACK SIZE: 9"x6.5"x4"
INNER PACK WEIGHT: 4LBS

PK QTY: 6PK/72CTN

**UOM: PR** 

- 2-way stretch material
- Reinforced finger caps
- Performance fit cuff
- Touch screen