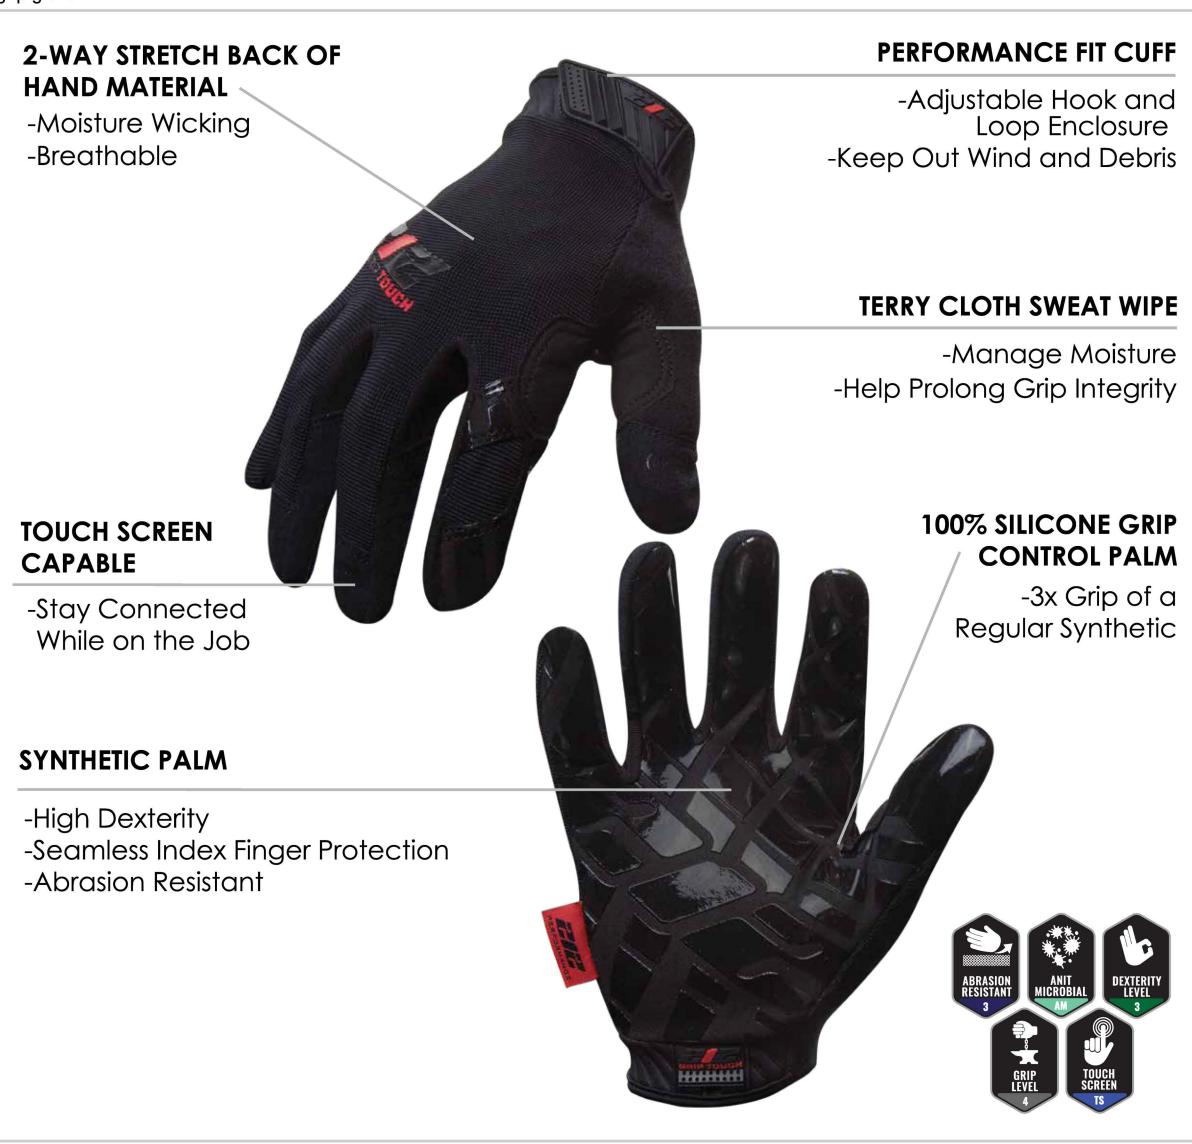

## 212 GRIP TOUCH

The 212 GRIP TOUCH is a combination of brute strength, maximum dexterity, and touch screen technology. The 100% silicone GRIP CONTROL palm offers 3x the grip of other synthetic or leather palms and reduces hand fatigue by 20%. Work longer, work harder with this professional-grade grip glove.

PK QTY: 6PK/72CTN

UOM: PR

OTHER COLORS AVAILABLE

- 2-way stretch material
- Synthetic palm material
- Silicone grip palm
- Performance fit cuff
- Touch screen